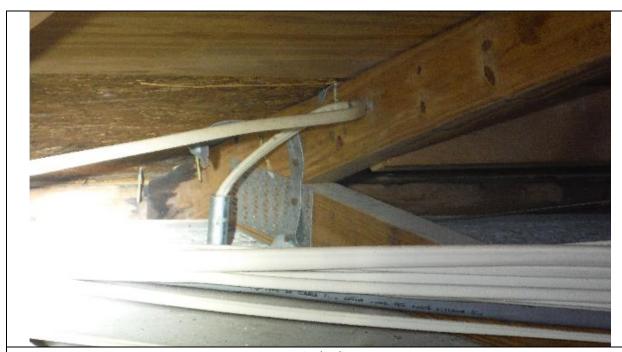

## **Uniform Mitigation Verification Inspection Cover Pages**



Front of structure



Left Side of structure



Right Side of structure



Back of structure

### **Uniform Mitigation Verification Inspection Cover Pages**



Single clips



#### **Uniform Mitigation Verification Inspection Cover Pages**



Nail spacing



Hip and gable roof

### **Uniform Mitigation Verification Inspection Cover Pages**



Roof

| Permit information is received from the County and Cities. This data may be incomplete and may exclude permits that do not result in field reviews (for example for water heater replacement permits). We are required to list all improvements, which may include unpermitted construction. Any questions regarding permits, or the status of non-permitted improvements, should be directed to the permitting office in which the structure is located. Permit Number | Descriptio<br>n | Issue Date      | Estimated<br>Value |
|-----------------------------------------------------------------------------------------