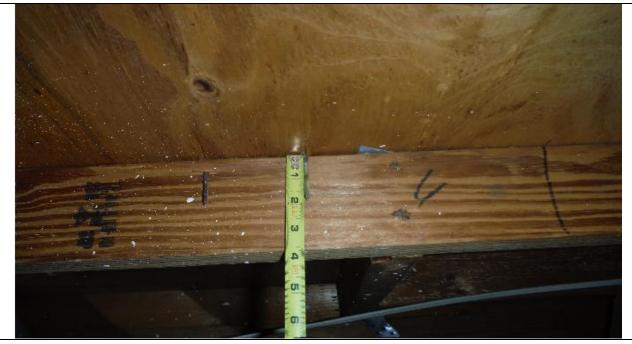

#### **Uniform Mitigation Verification Inspection Cover Pages**

Nail spacing

Hip and gable roof