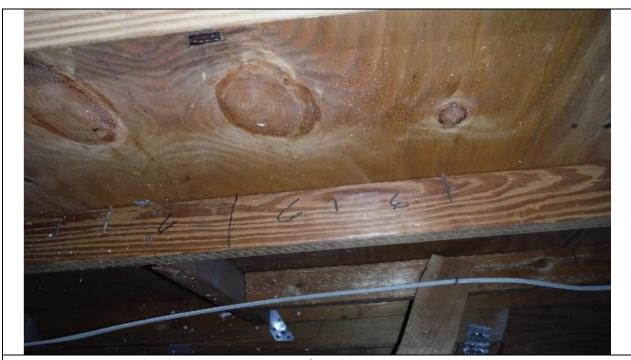

#### **Uniform Mitigation Verification Inspection Cover Pages**

Nail spacing

Hip and gable roof